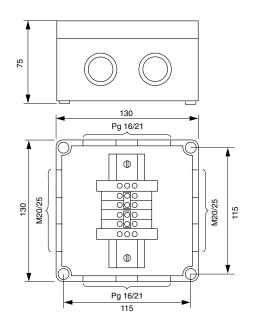

## **DIMENSIONS (IN MM)**

| MOUNTING                                              | MF-82                                                      |  |
|-------------------------------------------------------|------------------------------------------------------------|--|
| Through holes moulded in the base of the junction box |                                                            |  |
| Centres                                               | 115 x 115 mm                                               |  |
| Size                                                  | 5 mm diameter                                              |  |
| Cable gland                                           | Polyamide with locknut for cable diameters from 9 to 16 mm |  |
| ACCESSORIES                                           |                                                            |  |
| Junction box support bracket                          | SB-100, SB-101, SB-110, SB-111                             |  |
| ORDERING DETAIL                                       |                                                            |  |
| Part description                                      | MF-82                                                      |  |
| PN (Weight)                                           | 2000-M17 (0.47 kg)                                         |  |