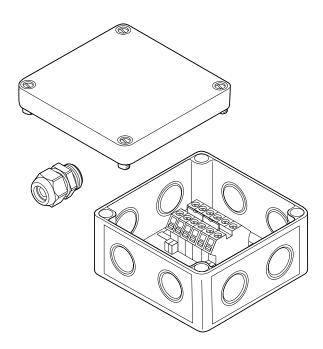

The MF-82 is a standard, non-hazardous polycarbonate junction box.

It may be used to make a power connection, splice, powered splice, powered tee or simple tee, for use with Santo industrial parallel heating cables.

Up to four heating cables or three heating cables and the appropriate size power cable can be accommodated through the four entries and connected to the rail mounted terminals.

For pipe mounting, it is recommended that this box is used with a Santo support bracket.

| ENCLOSURE            | MF-82                             |
|----------------------|-----------------------------------|
| Area of use          | Ordinary (indoors and outdoors)   |
| Protection           | IP66                              |
| Entries              | 4 M20/25                          |
| Exposure temperature | –35°C to +115°C                   |
| Base                 | Grey glass filled polycarbonate   |
| Lid                  | Grey polycarbonate                |
| Lid gasket           | Foamed polyurethane               |
| PHASE TERMINALS      |                                   |
| Conta-Clip RK6-10    | Din rail mounted                  |
| Voltage rating       | 750 Vac                           |
| Max. conductor size  | 0.5-10 mm² (solid and stranded)   |
| Current rating       | 61 A                              |
| Quantity             | Two cross-connected groups of two |
| EARTH TERMINALS      |                                   |
|                      | 2 Conta-Clip SL10/35              |